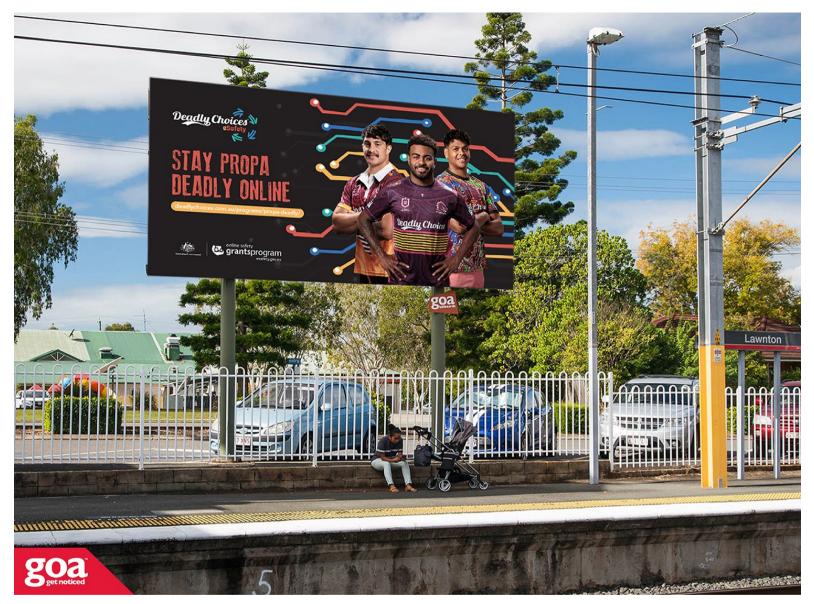

This CLASSIC 6x3 billboard located at Lawnton Station and is adjacent to the local retail strip. It's the closest station to the Les Hughes Sporting Complex, and features a large Park 'n' Ride facility. The station is opposite the local showground and swimming pool. Netrail billboards reach a time rich and entertainment poor audience, who on average wait 9 minutes for their train, with minimal competition for advertising messages on the platform

## Lawnton Railway Station, Lawnton 4501 0001

Brisbane North

6.00m x 3.00m

Pocket Edge